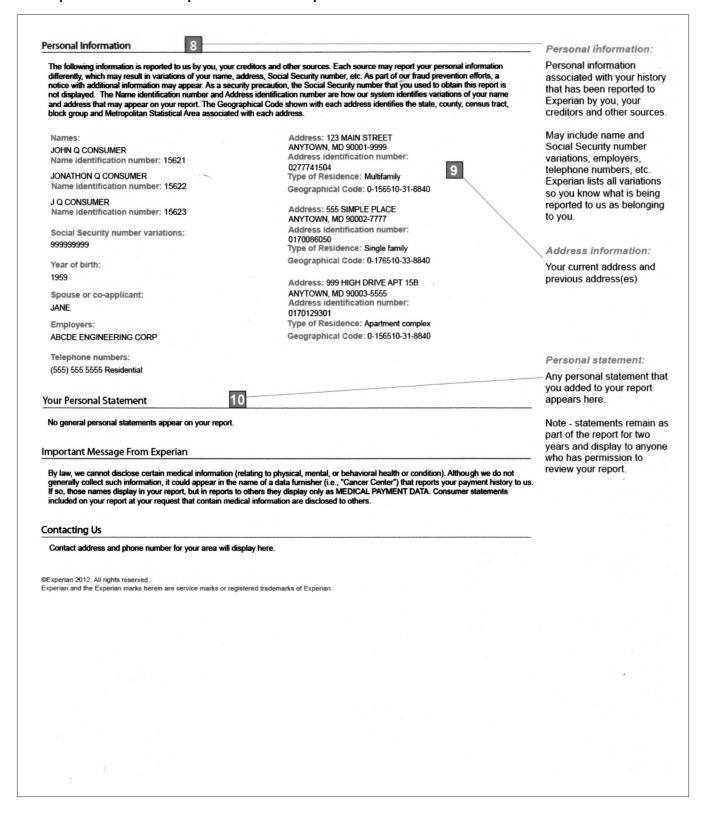

gged on your report whenever anyone reviews your credit information. There are two types of inquiries.

- Inquiries resulting from a transaction initiated by you. These include inquiries from your applications for credit, insurance, housing or other loans. They also include transfer of an account to a collection agency. Creditors may view these items when evaluating your creditworthiness.
- Inquiries resulting from transactions you may not have initiated but that are allowed under the FCRA These include preapproved offers, as well as for employment, investment review, account monitoring by existing creditors, and requests by you for your own report. These items are shown only to you and have no impact on your creditworthiness or risk scores

# Sample Credit Report from Experian continued